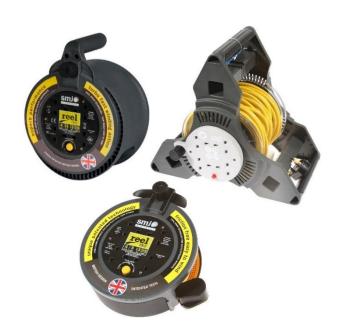

## Description

The Reel Pro Range is made from tough resilient plastic with patented technology to ensure friction free winding for complete comfort and easy use.

It also encloses a high visibility yellow cable and has an external handle to ensure it is easily transported. Rated at 13A with 4 child safety sockets they are ideal for outdoor use.

#### **Features**

- Tough resilient plastic
- Patented technology for friction free
- Handle for easy transportation
- High visibility yellow cable
- 4 Sockets
- Thermal cutout
- 13A Rating
- 1-year guarantee