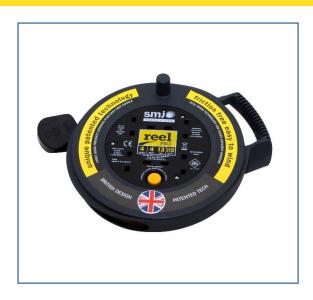

# **CP0413**

#### **Description**

The SMJ CP0413 is made from tough resilient plastic with patented technology to ensure friction free winding for complete comfort and easy use. Encloses a high visibility yellow cable in its compact design to ensure it is easily transported. Rated at 13AMP with 4 child safety sockets and 4 metres of cable, it is perfect for outdoor use.

#### **Features**

- . Tough resilient plastic
- . Patented Technology for friction free winding
- . Compact design
- . High visibility cable
- . 13AMP
- . 4 Sockets
- . 4 Metres of cable
- . Thermal Cut Out