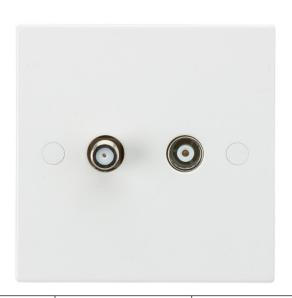

## **TV Media Outlets**

| Model No.                                | SN0110                                      | SN0120                       | SN0100                            | SN0140                                     |
|------------------------------------------|---------------------------------------------|------------------------------|-----------------------------------|--------------------------------------------|
| Description                              | Twin Coax TV outlet<br>(non-isolated)       | Coax TV outlet<br>(isolated) | Coax TV outlet (non-<br>isolated) | TV and SAT TV<br>outlet (non-<br>isolated) |
| Dimensions (mm)                          | Height – 86<br>Width – 86<br>Projection - 9 |                              |                                   |                                            |
| Net. Weight (kg)                         | 0.053                                       | 0.054                        | 0.054                             | 0.059                                      |
| Min. mounting depth                      | 25mm                                        |                              |                                   |                                            |
| IP Rating                                | IP20                                        |                              |                                   |                                            |
| Warranty                                 | 15 Years                                    |                              |                                   |                                            |
| Construction                             | Urea                                        |                              |                                   |                                            |
| Origin of manufacture                    | China                                       |                              |                                   |                                            |
| Manufactured in accordance with          | BS 5733                                     |                              |                                   |                                            |
| Declaration of Conformity (held on file) | Yes                                         |                              |                                   |                                            |
| EAN                                      | 5055832954293                               | 5055832954323                | 5055832954262                     | 5055832954354                              |