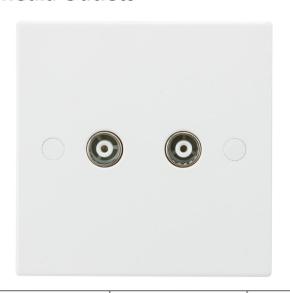

## **TV Media Outlets**

| Model No.                                | SN0110                                      | SN0120                       | SN0100                            | SN0140                                     |
|------------------------------------------|---------------------------------------------|------------------------------|-----------------------------------|--------------------------------------------|
| Description                              | Twin Coax TV outlet<br>(non-isolated)       | Coax TV outlet<br>(isolated) | Coax TV outlet (non-<br>isolated) | TV and SAT TV<br>outlet (non-<br>isolated) |
| Dimensions (mm)                          | Height – 86<br>Width – 86<br>Projection - 9 |                              |                                   |                                            |
| Net. Weight (kg)                         | 0.053                                       | 0.054                        | 0.054                             | 0.059                                      |
| Min. mounting depth                      | 25mm                                        |                              |                                   |                                            |
| IP Rating                                | IP20                                        |                              |                                   |                                            |
| Warranty                                 | 15 Years                                    |                              |                                   |                                            |
| Construction                             | Urea                                        |                              |                                   |                                            |
| Origin of manufacture                    | China                                       |                              |                                   |                                            |
| Manufactured in accordance with          | BS 5733                                     |                              |                                   |                                            |
| Declaration of Conformity (held on file) | Yes                                         |                              |                                   |                                            |
| EAN                                      | 5055832954293                               | 5055832954323                | 5055832954262                     | 5055832954354                              |