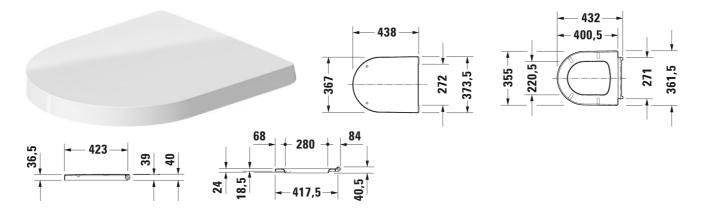

## **Toilet seat and cover** # 002019..00 / 002019..00

| Toilet seat and cover                                     | Dimension | Weight   | Order number |
|-----------------------------------------------------------|-----------|----------|--------------|
| removable, hinges stainless steel, with automatic closure |           |          |              |
| Colors                                                    |           |          |              |
| 00 White Alpin 26 White/White Satin Matt                  |           |          |              |
|                                                           |           |          |              |
| Variant                                                   |           |          |              |
| inside colour White, outside colour White                 |           | 2.000 kg | 00201900     |
| inside colour White, outside colour White Satin Matt      |           | 2.000 kg | 00201900     |
|                                                           |           |          |              |

All drawings contain the necessary measurements which are subject to standard tolerances. Exact measurements, in particular for customised installation scenarios, can only be taken from the finished ceramic piece.