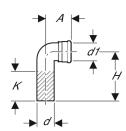

## Scope of delivery

• Protective cap

| Art. no.     | DN      | d, ø   | d1,ø  | arc | Α       | н       | К     |
|--------------|---------|--------|-------|-----|---------|---------|-------|
| 366.061.16.1 | 90 / 90 | 90 mm  | 90 mm | 90° | 11 cm   | 22.5 cm | 13 cm |
| 367.070.16.1 | 100/90  | 110 mm | 90 mm | 90° | 12.1 cm | 22.5 cm | 13 cm |