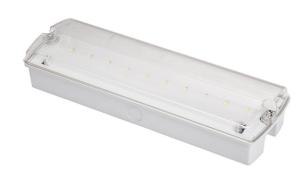

## Capri

## **Emergency LED Bulkhead**

| Part Number     | CPEM-MV2         |
|-----------------|------------------|
| Wattage         | 3W               |
| Input Voltage   | 220-240V         |
| Туре            | Maintained       |
| Output Lumens   | 150lm            |
| Instant Light   | Yes              |
| IP Rating       | IP65             |
| Emergency Time  | 3 hours          |
| Battery         | Ni-Cd 3.6V 1.5Ah |
| Dimensions (mm) | 351 x 111 x 63   |

## **Key Features**

- Suitable for maintained and non maintained applications
- White polycarbonate body and cover
- Supplied with legends
- 3 year warranty (excluding battery)
- 1 year warranty for battery