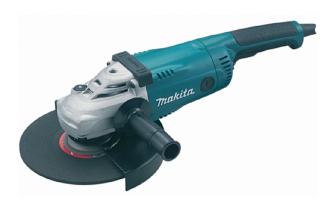

## 230MM ANGLE GRINDER

| GA9020                      |                        |
|-----------------------------|------------------------|
| Bore Diameter               | 22 mm                  |
| Noise sound pressure        | 89 dB(A)               |
| Noise sound power           | 100 dB(A)              |
| Noise K factor              | 3 dB(A)                |
| Spindle Size                | M14x2mm                |
| Max Wheel Diameter          | 230 mm                 |
| Input wattage               | 2,000 w                |
| No Load Speed               | 6600 rpm               |
| Vibration K factor          | 1.5 m/sec <sup>2</sup> |
| Vibration: Artificial Wheel | 5.5 m/sec <sup>2</sup> |
| Net weight                  | 5.8 kg                 |

## STANDARD EQUIPMENT: Lock nut wrench, Side handle

- · Large trigger switch.
- Double Insulation
- Machined bevel gears.
- Gear housing can be positioned at every 90 degrees.

Details correct as of: 29-8-2017